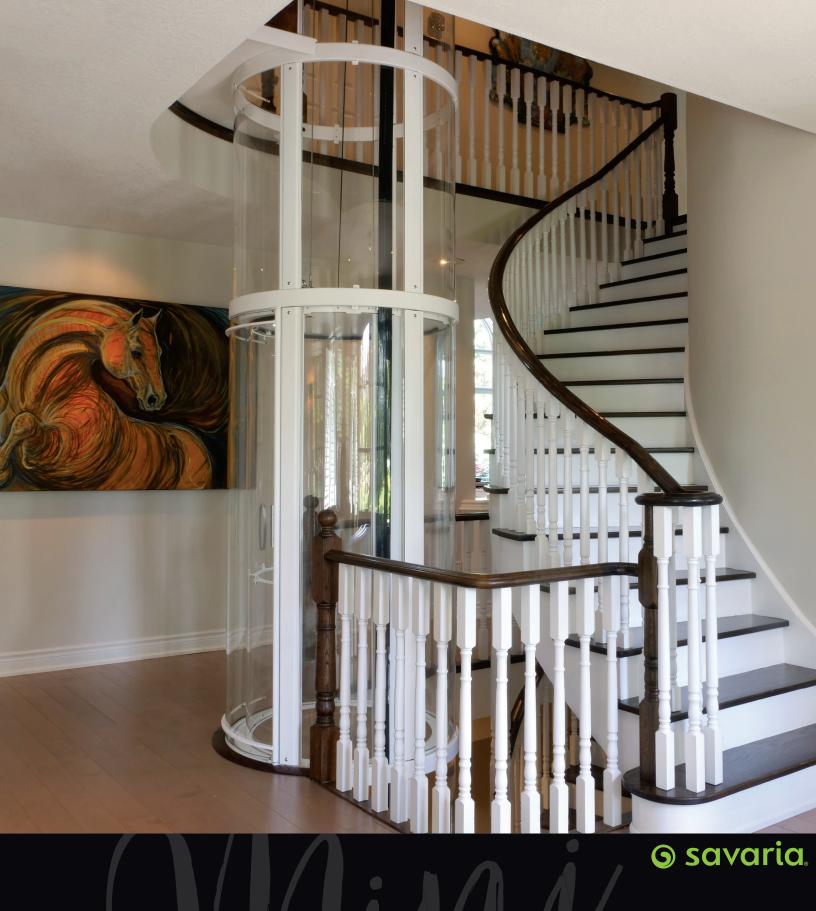

### Small footprint **Big Impact**

Combine stunning aesthetics with the convenience of skipping the stairs. The Savaria Vuelift Mini residential elevator is a showcase element that adds value to a home. With its small footprint and integrated hoistway, it's an easy addition to design plans for new builds and remarkably flexible for retrofitting into an existing home. The Vuelift Mini's sleek circular design lets you live outside the box.

Available in UV-resistant clear glass or acrylic to allow natural light to shine through, the incredible clarity of the cab means the 360-degree view from inside the lift is as impactful as the exterior design. Customizable, powder-coated frame colors let you reflect personal taste and complement interior décor. And thanks to its quiet operation, you can hear conversations – not the elevator.

### **Flexible** by design

Make fantastic use of otherwise wasted space. Thanks to its integrated hoistway, you can place the Vuelift Mini on a wall, in a corner, in the middle of an open-concept living space or centered in a winding or circular staircase. It takes up seven- to ten-square-feet less room than a traditional residential elevator with its space-saving 50-inch diameter footprint.