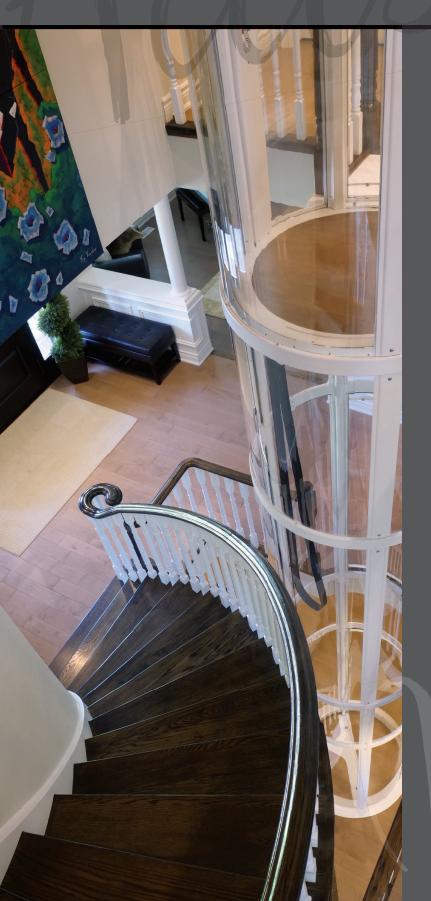

### Small footprint **Big Impact**

Combine stunning aesthetics with the convenience of skipping the stairs. The Savaria Vuelift Mini residential elevator is a showcase element that adds value to a home. With its small footprint and integrated hoistway, it's an easy addition to design plans for new builds and remarkably flexible for retrofitting into an existing home. The Vuelift Mini's sleek circular design lets you live outside the box.

### **Flexible** by design

Make fantastic use of otherwise wasted space. Thanks to its integrated hoistway, you can place the Vuelift Mini on a wall, in a corner, in the middle of an open-concept living space or centered in a winding or circular staircase. It takes up seven- to ten-square-feet less room than a traditional residential elevator with its space-saving 50-inch diameter footprint.