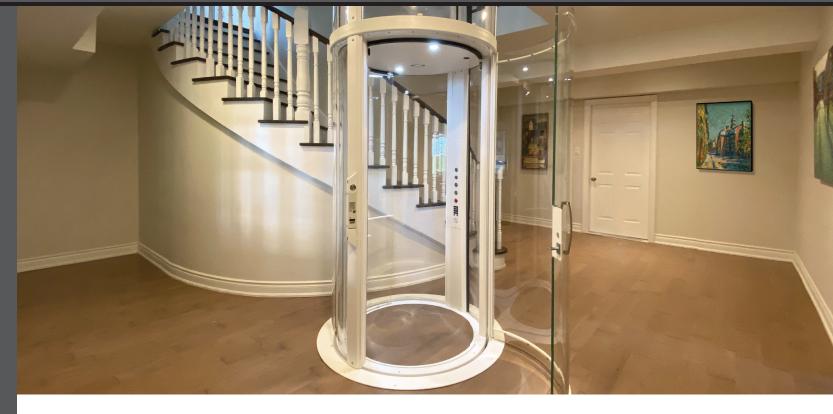

### Small footprint **Big Impact**

Combine stunning aesthetics with the convenience of skipping the stairs. The Savaria Vuelift Mini residential elevator is a showcase element that adds value to a home. With its small footprint and integrated hoistway, it's an easy addition to design plans for new builds and remarkably flexible for retrofitting into an existing home. The Vuelift Mini's sleek circular design lets you live outside the box.

Available in UV-resistant clear glass or acrylic to allow natural light to shine through, the incredible clarity of the cab means the 360-degree view from inside the lift is as impactful as the exterior design. Customizable, powder-coated frame colors let you reflect personal taste and complement interior décor. And thanks to its quiet operation, you can hear conversations – not the elevator.