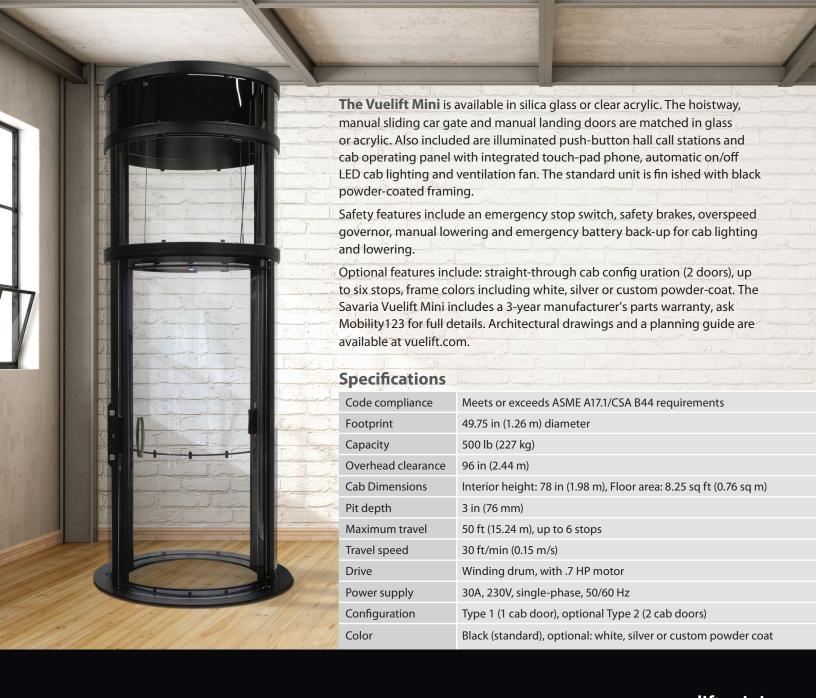

Available in UV-resistant clear glass or acrylic to allow natural light to shine through, the incredible clarity of the cab means the 360-degree view from inside the lift is as impactful as the exterior design. Customizable, powder-coated frame colors let you reflect personal taste and complement interior décor. And thanks to its quiet operation, you can hear conversations – not the elevator.

### **Flexible** by design

Make fantastic use of otherwise wasted space. Thanks to its integrated hoistway, you can place the Vuelift Mini on a wall, in a corner, in the middle of an open-concept living space or centered in a winding or circular staircase. It takes up seven- to ten-square-feet less room than a traditional residential elevator with its space-saving 50-inch diameter footprint.

The key is its all-in-one installation. There is no need to build a hoistway, because it's already engineered into the integrated design of the Vuelift Mini. That means reduced construction cost, reduced trades management and a smaller square footage requirement. Even when retrofitting existing homes, installation can be completed in weeks with minimal disruption – compared to the months often required to retrofit a traditional residential elevator.