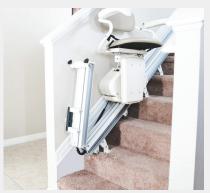

#### **CLEAR WALKWAYS**

Harmar's exclusive automatic and mechanical folding rail (optional) removes obstructions and trip hazards at the lower landing area. Its operation is automatic, the user does not need to stop or have someone else assist. And since it's mechanical, there are no additional switches or controls.