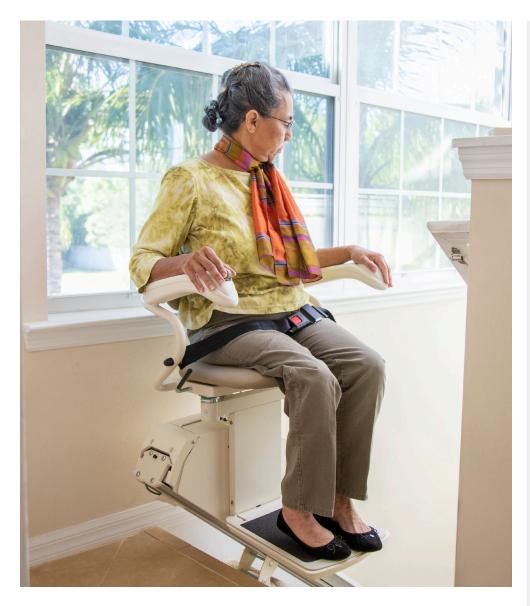

## **PINNACLE SL300**

## BRINGING YOU PEACE OF MIND

#### DIFFERENT BY DESIGN

The Pinnacle stair lift has an established reputation as an industry leader for its innovative design, solid performance and reliability. Its patented drive system serves as a cornerstone that makes this stair lift different from all others on the market.

# **DESIGNED WITH YOU IN MIND**

My Pinnacle gives me the confidence to go up and down my stairs safely. It operates smoothly and is very quiet. I feel comfortable in my own home and less dependent upon others. My children have peace of mind knowing I am safer with my Pinnacle.