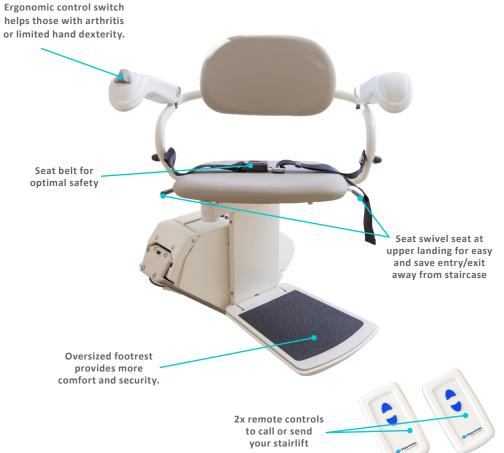

### **SL300 PRODUCT SPECIFICATIONS**

| WEIGHT CAPACITY    | 300 lb                                                                                                                                                        | SPEED          | 20 FPM                                                                                                                                                                                      |
|--------------------|---------------------------------------------------------------------------------------------------------------------------------------------------------------|----------------|---------------------------------------------------------------------------------------------------------------------------------------------------------------------------------------------|
| TRACK LENGTH       | 15' 6" to 36'                                                                                                                                                 | INCLINE LIMITS | 27° to 52°*  * inclines above 45° may require local jurisdiction approval.                                                                                                                  |
| SEAT SIZE          | 19" x 16"                                                                                                                                                     | FOOTREST SIZE  | 12.6" x 14.8"                                                                                                                                                                               |
| FOLDED WIDTH       | <ul><li>11" from wall</li><li>13.6" with folding rail</li></ul>                                                                                               | DRIVE          | <ul><li>Patented nylon polymer gear rack</li><li>Helical worm gear</li></ul>                                                                                                                |
| COMPLIANCE         | <ul> <li>ETL listed</li> <li>CSA B44.1/ASME A17.5</li> <li>Safety standard ASME A18.1</li> <li>Rated residential</li> </ul>                                   | WARRANTY       | <ul><li>2-year parts</li><li>10-year gear rack</li><li>1-year battery</li></ul>                                                                                                             |
| SAFETY<br>FEATURES | <ul> <li>Seat belt</li> <li>Overspeed brake</li> <li>Audible alert system</li> <li>Swivel seat with interlock</li> <li>Footrest obstruction sensor</li> </ul> | OPTIONS        | <ul> <li>Retractable seatbelt</li> <li>Automatic folding rail</li> <li>Chassis obstruction sensor</li> <li>Key lock</li> <li>Extra rail + brackets</li> <li>Manual lowering tool</li> </ul> |