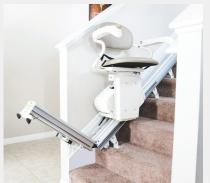

#### **CLEAR WALKWAYS**

Harmar's exclusive automatic and mechanical folding rail (optional) removes obstructions and trip hazards at the lower landing area. Its operation is automatic, the user does not need to stop or have someone else assist. And since it's mechanical, there are no additional switches or controls.