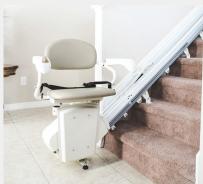

- Clean Operation Pinnacle technology means no grease or lubrication.
   Cleaner for you, your home, or even pets.
- Efficient motor with nylon polymer gear/worm drive provides as many as up to 60 cycles on batteries during a power outage.
- Symmetrical design provides industry's most compact folded width. The rail mounts 1" from the wall and is 3" tall helping to stay out of sight.

### **SL300 PRODUCT SPECIFICATIONS**

| WEIGHT CAPACITY    | 300 lb                                                                                                                                                        | SPEED          | 20 FPM                                                                                                                                                                                      |
|--------------------|---------------------------------------------------------------------------------------------------------------------------------------------------------------|----------------|---------------------------------------------------------------------------------------------------------------------------------------------------------------------------------------------|
| TRACK LENGTH       | 15' 6" to 36'                                                                                                                                                 | INCLINE LIMITS | 27° to 52°*  * inclines above 45° may require local jurisdiction approval.                                                                                                                  |
| SEAT SIZE          | 19" x 16"                                                                                                                                                     | FOOTREST SIZE  | 12.6" x 14.8"                                                                                                                                                                               |
| FOLDED WIDTH       | <ul><li>11" from wall</li><li>13.6" with folding rail</li></ul>                                                                                               | DRIVE          | <ul><li>Patented nylon polymer gear rack</li><li>Helical worm gear</li></ul>                                                                                                                |
| COMPLIANCE         | <ul> <li>ETL listed</li> <li>CSA B44.1/ASME A17.5</li> <li>Safety standard ASME A18.1</li> <li>Rated residential</li> </ul>                                   | WARRANTY       | <ul><li>2-year parts</li><li>10-year gear rack</li><li>1-year battery</li></ul>                                                                                                             |
| SAFETY<br>FEATURES | <ul> <li>Seat belt</li> <li>Overspeed brake</li> <li>Audible alert system</li> <li>Swivel seat with interlock</li> <li>Footrest obstruction sensor</li> </ul> | OPTIONS        | <ul> <li>Retractable seatbelt</li> <li>Automatic folding rail</li> <li>Chassis obstruction sensor</li> <li>Key lock</li> <li>Extra rail + brackets</li> <li>Manual lowering tool</li> </ul> |