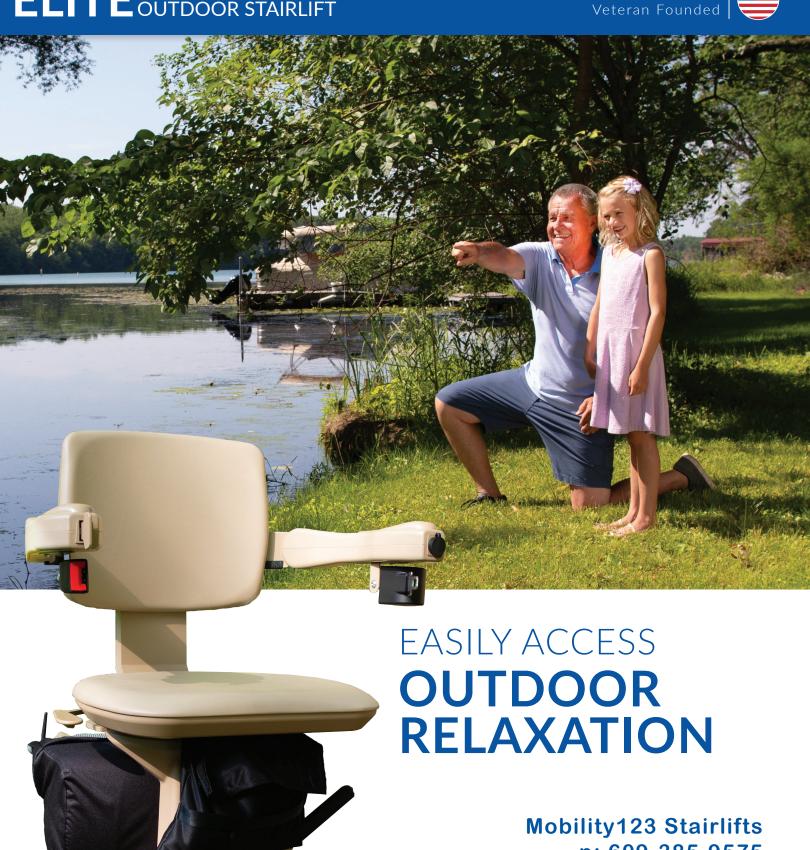

# WEATHER-RESISTANT DURABILITY

Count on the handcrafted Bruno Elite curved outdoor stairlift to precisely match every angle of your outdoor stairway. Designed to endure harsh weather, the Elite delivers year-round performance and Bruno's renown smooth ride. Enjoy the outdoors with the top-selling curved outdoor stairlift in North America.

### **HIGH-PERFORMANCE RELIABILITY**

**Custom.** Handcrafted vertical rail maximizes open space by precisely following every angle and serving as the foundation for an ultra-smooth ride.

Easy-to-Use. Sit down, clip belt and press armrest control to glide up/down stairs. Wireless control also comes standard.