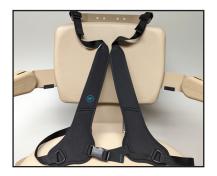

cisely following every angle and serving as the foundation for an ultra-smooth ride.

Easy-to-Use. Sit down, clip belt and press armrest control to glide up/down stairs. Wireless control also comes standard.

**Weather-Resistant.** Marine-grade vinyl, durable outdoor paint and lightweight waterproof cover provide year-round protection.

**Safe.** Seat swivels up to 90° at top landing for safe exit away from stairs. Retractable seat belt and safety sensors further peace of mind.

**Comfortable.** Generously sized seat is adjustable in height. Footrest height and space between armrests are also adjustable.

**Dependable.** Battery-powered operation ensures performance, even in the event of a power outage.

**Learn More** 

bruno.com









## **OPTIONS**



Larger Seat



Larger Footrest



Four-Point Harness

#### **ABOUT BRUNO**

Veteran-Founded | Family-Owned | Made in USA

Bruno makes stairlifts and vertical platform lifts to help people better access homes, public buildings and businesses, and scooter lifts to assist people in easily transporting their mobility devices.



Mobility123 Stairlifts