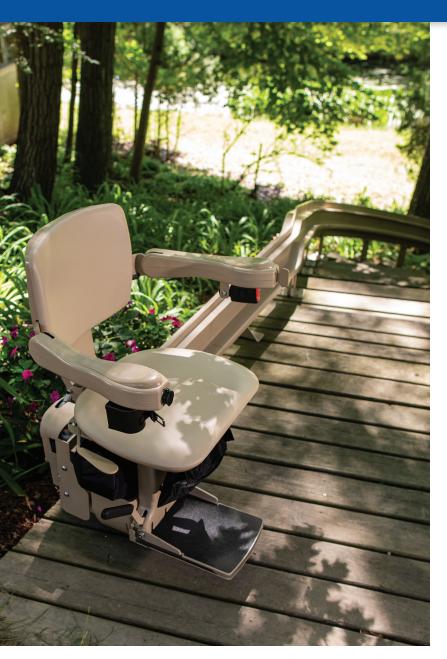

# WEATHER-RESISTANT DURABILITY

Count on the handcrafted Bruno Elite curved outdoor stairlift to precisely match every angle of your outdoor stairway. Designed to endure harsh weather, the Elite delivers year-round performance and Bruno's renown smooth ride. Enjoy the outdoors with the top-selling curved outdoor stairlift in North America.

### **HIGH-PERFORMANCE RELIABILITY**

**Custom.** Handcrafted vertical rail maximizes open space by precisely following every angle and serving as the foundation for an ultra-smooth ride.

Easy-to-Use. Sit down, clip belt and press armrest control to glide up/down stairs. Wireless control also comes standard.

**Weather-Resistant.** Marine-grade vinyl, durable outdoor paint and lightweight waterproof cover provide year-round protection.

**Safe.** Seat swivels up to 90° at top landing for safe exit away from stairs. Retractable seat belt and safety sensors further peace of mind.