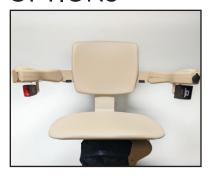

l rail maximizes open space by precisely following every angle and serving as the foundation for an ultra-smooth ride.

Easy-to-Use. Sit down, clip belt and press armrest control to glide up/down stairs. Wireless control also comes standard.

**Weather-Resistant.** Marine-grade vinyl, durable outdoor paint and lightweight waterproof cover provide year-round protection.

**Safe.** Seat swivels up to 90° at top landing for safe exit away from stairs. Retractable seat belt and safety sensors further peace of mind.

**Comfortable.** Generously sized seat is adjustable in height. Footrest height and space between armrests are also adjustable.

**Dependable.** Battery-powered operation ensures performance, even in the event of a power outage.

**Learn More** 

bruno.com









## **OPTIONS**



Larger Seat



Larger Footrest



Four-Point Harness

#### **ABOUT BRUNO**

Veteran-Founded | Family-Owned | Made in USA

Bruno makes stairlifts and vertical platform lifts to help people better access homes, public buildings and businesses, and scooter lifts to assist people in easily transporting their mobility devices.



Mobility123 Stairlifts