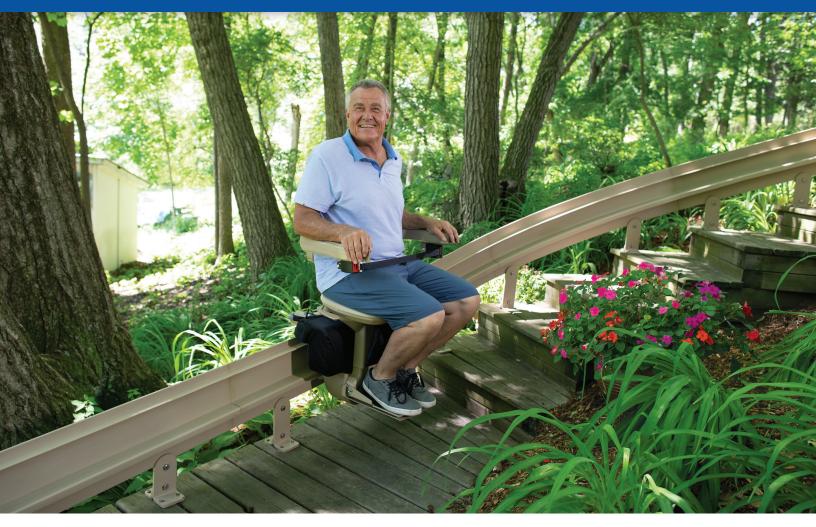

# WEATHER-RESISTANT DURABILITY

Count on the handcrafted Bruno Elite curved outdoor stairlift to precisely match every angle of your outdoor stairway. Designed to endure harsh weather, the Elite delivers year-round performance and Bruno's renown smooth ride. Enjoy the outdoors with the top-selling curved outdoor stairlift in North America.

### **HIGH-PERFORMANCE RELIABILITY**

**Custom.** Handcrafted vertical rail maximizes open space by precisely following every angle and serving as the foundation for an ultra-smooth ride.

Easy-to-Use. Sit down, clip belt and press armrest control to glide up/down stairs. Wireless control also comes standard.

**Weather-Resistant.** Marine-grade vinyl, durable outdoor paint and lightweight waterproof cover provide year-round protection.

**Safe.** Seat swivels up to 90° at top landing for safe exit away from stairs. Retractable seat belt and safety sensors further peace of mind.

**Comfortable.** Generously sized seat is adjustable in height. Footrest height and space between armrests are also adjustable.

**Dependable.** Battery-powered operation ensures performance, even in the event of a power outage.