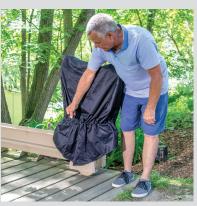

**Weather-Resistant.** Marine-grade vinyl, durable outdoor paint and lightweight waterproof cover provide year-round protection.

**Safe.** Seat swivels up to 90° at top landing for safe exit away from stairs. Retractable seat belt and safety sensors further peace of mind.