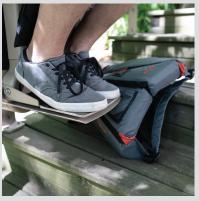

**Comfortable.** Generously sized seat is adjustable in height. Footrest height and space between armrests are also adjustable.

**Dependable.** Battery-powered operation ensures performance, even in the event of a power outage.