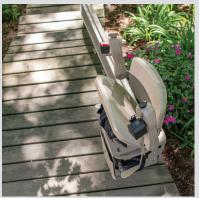

### **HIGH-PERFORMANCE RELIABILITY**

**Custom.** Handcrafted vertical rail maximizes open space by precisely following every angle and serving as the foundation for an ultra-smooth ride.

Easy-to-Use. Sit down, clip belt and press armrest control to glide up/down stairs. Wireless control also comes standard.