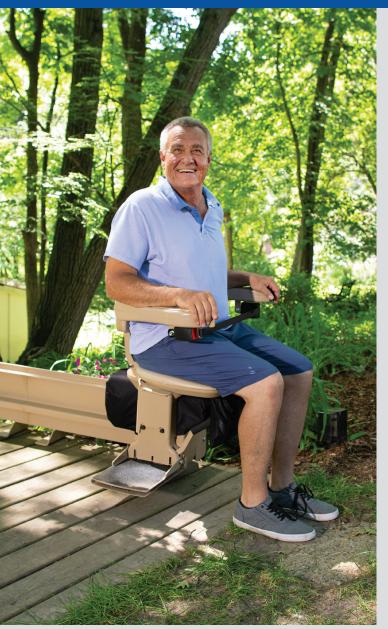

# WEATHER-RESISTANT DURABILITY

Count on the handcrafted Bruno Elite curved outdoor stairlift to precisely match every angle of your outdoor stairway. Designed to endure harsh weather, the Elite delivers year-round performance and Bruno's renown smooth ride. Enjoy the outdoors with the top-selling curved outdoor stairlift in North America.

### **HIGH-PERFORMANCE RELIABILITY**

**Custom.** Handcrafted vertical rail maximizes open space by precisely following every angle and serving as the foundation for an ultra-smooth ride.

Easy-to-Use. Sit down, clip belt and press armrest control to glide up/down stairs. Wireless control also comes standard.

**Comfortable.** Generously sized seat is adjustable in height. Footrest height and space between armrests are also adjustable.

**Dependable.** Battery-powered operation ensures performance, even in the event of a power outage.