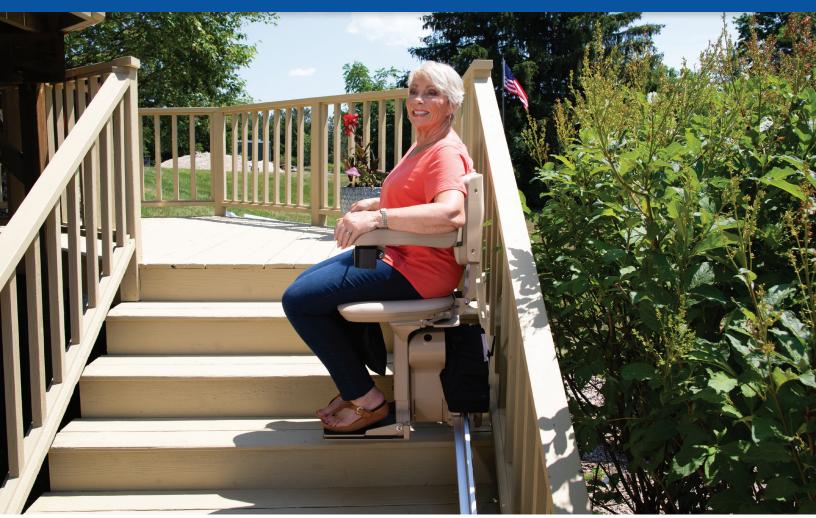

## **ALL-WEATHER RELIABILITY**

Enjoy outdoor living spaces with the Bruno Elite straight outdoor stairlift. Designed to withstand varying climates, the Elite outdoor stairlift features weather-resistant materials, easy operation and highperformance engineering.

## **EASY OUTDOOR ACCESS**

**Effortless.** Sit down, clip seat belt and press armrest control to glide up/down stairs. Wireless control also comes standard.

**Weather-Resistant.** Marine-grade vinyl, durable outdoor paint and lightweight waterproof cover provide year-round protection.

**Safe.** Safely exit away from the stairs by swiveling seat up to 90° at the top landing. Retractable seat belt and obstruction sensors further ensure safety.

**Dependable.** Battery-powered operation ensures performance even in power outage. Stairlift continually charges along entire rail.