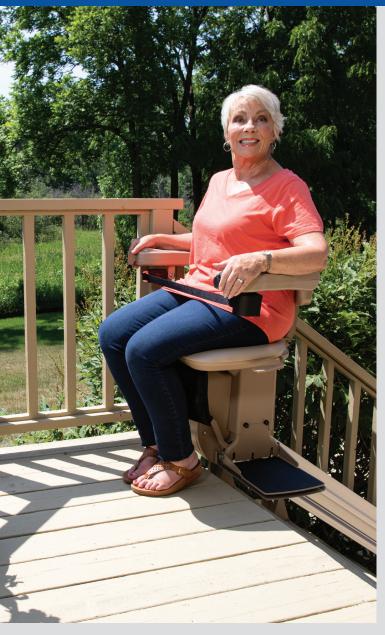

## **EASY OUTDOOR ACCESS**

**Effortless.** Sit down, clip seat belt and press armrest control to glide up/down stairs. Wireless control also comes standard.

**Weather-Resistant.** Marine-grade vinyl, durable outdoor paint and lightweight waterproof cover provide year-round protection.

**Safe.** Safely exit away from the stairs by swiveling seat up to 90° at the top landing. Retractable seat belt and obstruction sensors further ensure safety.

**Dependable.** Battery-powered operation ensures performance even in power outage. Stairlift continually charges along entire rail.