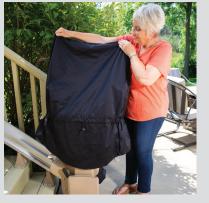

## **EASY OUTDOOR ACCESS**

**Effortless.** Sit down, clip seat belt and press armrest control to glide up/down stairs. Wireless control also comes standard.

**Weather-Resistant.** Marine-grade vinyl, durable outdoor paint and lightweight waterproof cover provide year-round protection.