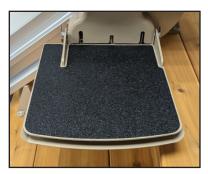

**Comfortable.** Generously sized seat is adjustable in height. Footrest height and space between armrests are also adjustable.

**Compact.** Narrow vertical rail design maintains maximum open space. Fold arms, seat and footrest to gain even more room.