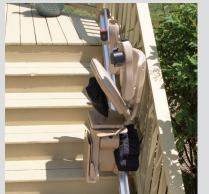

## **ALL-WEATHER RELIABILITY**

Enjoy outdoor living spaces with the Bruno Elite straight outdoor stairlift. Designed to withstand varying climates, the Elite outdoor stairlift features weather-resistant materials, easy operation and highperformance engineering.

**Comfortable.** Generously sized seat is adjustable in height. Footrest height and space between armrests are also adjustable.

**Compact.** Narrow vertical rail design maintains maximum open space. Fold arms, seat and footrest to gain even more room.