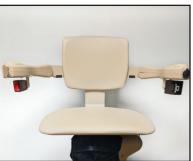

**Safe.** Safely exit away from the stairs by swiveling seat up to 90° at the top landing. Retractable seat belt and obstruction sensors further ensure safety.

**Dependable.** Battery-powered operation ensures performance even in power outage. Stairlift continually charges along entire rail.

**Comfortable.** Generously sized seat is adjustable in height. Footrest height and space between armrests are also adjustable.

**Compact.** Narrow vertical rail design maintains maximum open space. Fold arms, seat and footrest to gain even more room.